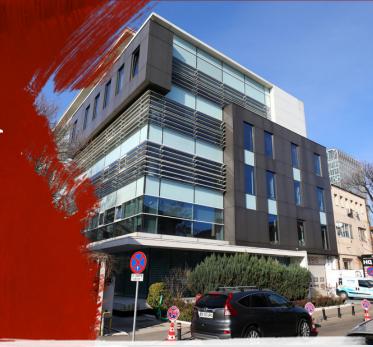

### officefinder.ro

# Office to let

# **HQ Victoriei**

Bucharest, Sector 1, 59 Grigore Alexandrescu St.



#### **Building information**

| Building status      | Existing    |
|----------------------|-------------|
| Year of construction | 2010        |
| Parking ratio        | 1 / 65 sq m |
| Total building area  | 5 210 sq m  |

#### **Commercial terms**

| Office space*      | after login * |
|--------------------|---------------|
| Parking            | after login * |
| Service charge*    | after login * |
| Minimum lease term | after login * |
| Availability       | after login * |

\* Asking terms for m<sup>2</sup>/month

#### Location



#### Available space

Building completely leased



## office**finder.ro**

#### Typical floor plan



#### Public transport

Metro: M1, M2

Bus: 182, N113, N119, 300, 381, 783

Tram: 1,46