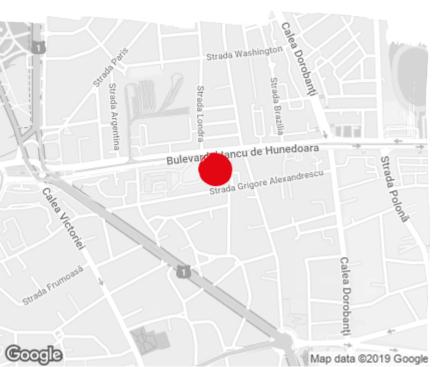

#### Location

#### Public transport

Metro: M1, M2

Bus: 182, N113, N119, 300, 381, 783

Tram: 1,46