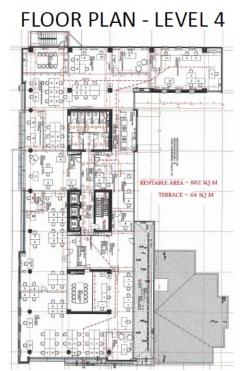

### officefinder.ro

# Office to let

# **HQ Victoriei**

Bucharest, Sector 1, 59 Grigore Alexandrescu St.



#### **Building information**

| Building status      | Existing    |
|----------------------|-------------|
| Year of construction | 2010        |
| Parking ratio        | 1 / 65 sq m |
| Total building area  | 5 210 sq m  |

#### **Commercial terms**

| Office space*      | after login * |
|--------------------|---------------|
| Parking            | after login * |
| Service charge*    | after login * |
| Minimum lease term | after login * |
| Availability       | after login * |

\* Asking terms for m<sup>2</sup>/month

#### Location



#### Available space

Building completely leased



## office**finder.ro**

#### Typical floor plan



#### Public transport

Metro: M1, M2

Bus: 182, N113, N119, 300, 381, 783

Tram: 1,46